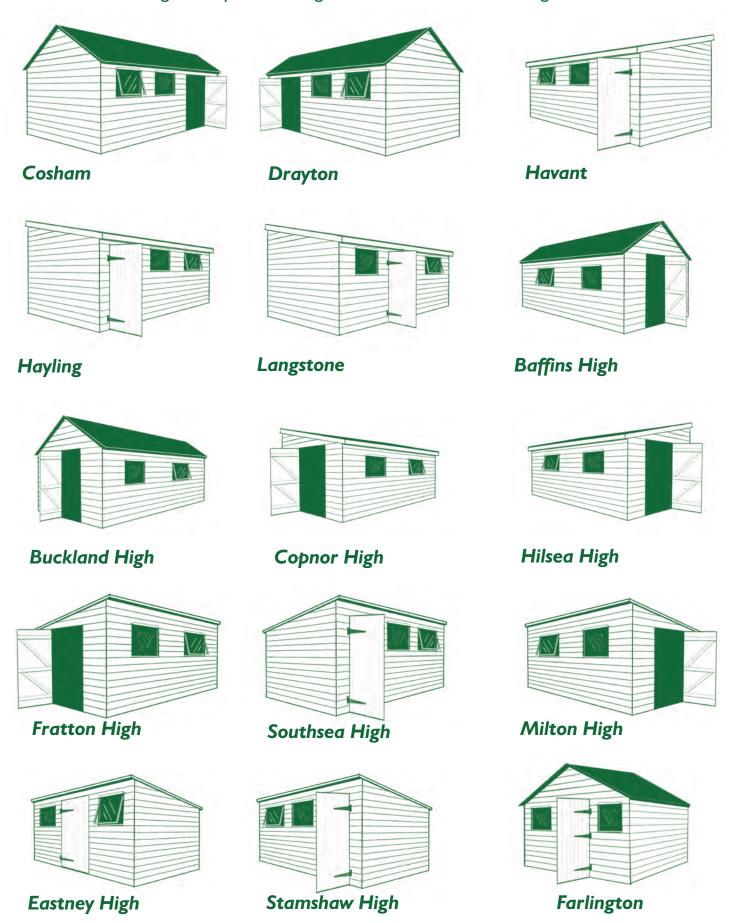

## STANDARD SHEDS

Choose your shape Pick your size Decide the cladding A, B, C or B+

Add any extras (see extras page)
All prices include assembly onto a prepared base
Please add VAT to all prices

### HIGHER SHEDS

Minimum external heights: • Apex: 7'5" ridge 6'7" eaves • Pent: 7'5" ridge 6'7" eaves

Add any extras (see extras page) All prices include assembly onto a prepared base Please add VAT to all prices

Choose your shape

Decide the cladding A, B, C or B+

Pick your size