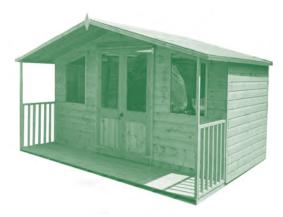

### SUMMER HOUSES

|                               |        | SIZE               | CI     | adding Ty | <i>/</i> þе | Vera | ndah |
|-------------------------------|--------|--------------------|--------|-----------|-------------|------|------|
|                               | ft     | m                  | В      | C         | B+          | 2'   | 3'   |
|                               | 7 x 5  | 2.13 x 1.52        | £1,274 | £1,481    | £1,550      | £78  | £117 |
|                               | 8 x 5  | 2.44 x 1.52        | £1,336 | £1,553    | £1,625      | £82  | £123 |
|                               | 9 x 5  | 2.74 x 1.52        | £1,430 | £1,662    | £1,739      | £87  | £131 |
|                               | 8 x 6  | 2.44 x 1.83        | £1,492 | £1,734    | £1,814      | £91  | £137 |
| Brook                         | 9 x 6  | $2.74 \times 1.83$ | £1,678 | £1,950    | £2,041      | £103 | £154 |
| Brook ·                       | 10 x 6 | $3.05 \times 1.83$ | £1,865 | £2,167    | £2,268      | £114 | £171 |
|                               | IIx6   | $3.35 \times 1.83$ | £2,051 | £2,384    | £2,495      | £125 | £188 |
|                               | 12 x 6 | 3.66 x 1.83        | £2,238 | £2,601    | £2,722      | £137 | £205 |
|                               | 7 x 7  | $2.13 \times 2.13$ | £1,523 | £1,770    | £1,852      | £93  | £140 |
| Hampshire Hampshire           | 8 x 7  | $2.44 \times 2.13$ | £1,740 | £2,023    | £2,117      | £106 | £160 |
|                               | 9 x 7  | $2.74 \times 2.13$ | £1,958 | £2,276    | £2,381      | £120 | £180 |
|                               | 10 x 7 | $3.05 \times 2.13$ | £2,176 | £2,528    | £2,646      | £133 | £200 |
| Horndean                      | II x 7 | $3.35 \times 2.13$ | £2,393 | £2,781    | £2,911      | £146 | £219 |
| (not available with verandah) | 12 x 7 | $3.66 \times 2.13$ | £2,611 | £3,034    | £3,175      | £160 | £239 |
| (not dvanable with verdidally | 14 x 7 | $4.27 \times 2.13$ | £3,046 | £3,540    | £3,704      | £186 | £279 |
|                               | 8 x 8  | 2.44 x 2.44        | £1,989 | £2,312    | £2,419      | £122 | £182 |
|                               | 10 x 8 | $3.05 \times 2.44$ | £2,486 | £2,890    | £3,024      | £152 | £228 |
| Kent                          | 12 x 8 | 3.66 x 2.44        | £2,984 | £3,468    | £3,629      | £182 | £274 |
| (not available with verandah) | 14 x 8 | $4.27 \times 2.44$ | £3,481 | £4,045    | £4,234      | £213 | £319 |
|                               | 16 x 8 | 4.88 x 2.44        | £3,978 | £4,623    | £4,838      | £243 | £365 |

Note: Addition of a verandah will also increase the base size by 2' or 3'

All Summerhouses come with timber floor, two toughened glass fixed windows 24" x 24" and one joinery double door (single door on 7' wide buildings)