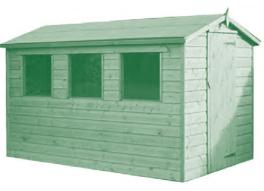

## STANDARD SHEDS

Choose your shape Pick your size Decide the cladding A, B, C or B+

Add any extras (see extras page)
All prices include assembly onto a prepared base
Please add VAT to all prices

## PRICES FOR STANDARD SHEDS

4 quality cladding types with all these products. All timber sizes are nominal (size before machining)

|        | SIZE               | Cladding Type |        |        |        |  |
|--------|--------------------|---------------|--------|--------|--------|--|
| ft     | m                  | A             | В      | C      | B+     |  |
| 5 x 4  | 1.52 x 1.22        | £525          | £583   | £677   | £709   |  |
| 6 x 4  | $1.83 \times 1.22$ | £578          | £641   | £745   | £780   |  |
| 7 x 4  | $2.13 \times 1.22$ | £648          | £719   | £835   | £874   |  |
| 8 x 4  | $2.44 \times 1.22$ | £700          | £777   | £903   | £945   |  |
| 9 x 4  | 2.74 x 1.22        | £770          | £855   | £993   | £1,040 |  |
| 10 x 4 | $3.05 \times 1.22$ | £840          | £932   | £1,084 | £1,134 |  |
| 5 x 5  | $1.52 \times 1.52$ | £578          | £641   | £745   | £780   |  |
| 6 x 5  | $1.83 \times 1.52$ | £630          | £699   | £813   | £851   |  |
| 7 x 5  | $2.13 \times 1.52$ | £665          | £738   | £858   | £898   |  |
| 8 x 5  | $2.44 \times 1.52$ | £788          | £874   | £1,016 | £1,063 |  |
| 9 x 5  | $2.74 \times 1.52$ | £805          | £894   | £1,038 | £1,087 |  |
| 10 x 5 | $3.05 \times 1.52$ | £910          | £1,010 | £1,174 | £1,229 |  |
| 6 x 6  | $1.83 \times 1.83$ | £665          | £738   | £858   | £898   |  |
| 7 x 6  | $2.13 \times 1.83$ | £735          | £816   | £948   | £992   |  |
| 8 x 6  | 2.44 x 1.83        | £840          | £932   | £1,084 | £1,134 |  |
| 9 x 6  | $2.74 \times 1.83$ | £945          | £1,049 | £1,219 | £1,276 |  |
| 10 x 6 | $3.05 \times 1.83$ | £1,050        | £1,166 | £1,355 | £1,418 |  |
| IIx6   | $3.35 \times 1.83$ | £1,155        | £1,282 | £1,490 | £1,559 |  |
| 12 x 6 | $3.66 \times 1.83$ | £1,260        | £1,399 | £1,625 | £1,701 |  |
| 7 x 7  | $2.13 \times 2.13$ | £858          | £952   | £1,106 | £1,158 |  |
| 8 x 7  | $2.44 \times 2.13$ | £980          | £1,088 | £1,264 | £1,323 |  |
| 9 x 7  | $2.74 \times 2.13$ | £1,103        | £1,224 | £1,422 | £1,488 |  |
| 10 x 7 | $3.05 \times 2.13$ | £1,225        | £1,360 | £1,580 | £1,654 |  |
| II x 7 | $3.35 \times 2.13$ | £1,348        | £1,496 | £1,738 | £1,819 |  |
| 12 x 7 | $3.66 \times 2.13$ | £1,470        | £1,632 | £1,896 | £1,985 |  |
| 13 x 7 | $3.96 \times 2.13$ | £1,593        | £1,768 | £2,054 | £2,150 |  |
| 14 x 7 | $4.27 \times 2.13$ | £1,715        | £1,904 | £2,212 | £2,315 |  |
| 8 x 8  | 2.44 x 2.44        | £1,120        | £1,243 | £1,445 | £1,512 |  |
| 9 x 8  | $2.74 \times 2.44$ | £1,260        | £1,399 | £1,625 | £1,701 |  |
| 10 x 8 | $3.05 \times 2.44$ | £1,400        | £1,554 | £1,806 | £1,890 |  |
| II x 8 | $3.35 \times 2.44$ | £1,540        | £1,709 | £1,987 | £2,079 |  |
| 12 x 8 | $3.66 \times 2.44$ | £1,680        | £1,865 | £2,167 | £2,268 |  |
| 13 x 8 | 3.96 x 2.44        | £1,820        | £2,020 | £2,348 | £2,457 |  |
| 14 x 8 | $4.27 \times 2.44$ | £1,960        | £2,176 | £2,528 | £2,646 |  |
| 15 x 8 | $4.57 \times 2.44$ | £2,100        | £2,331 | £2,709 | £2,835 |  |
| 16 x 8 | 4.88 x 2.44        | £2,240        | £2,486 | £2,890 | £3,024 |  |

All Sheds come with one toughened glass fixed window 24" x 24" and one door 27" wide (wider doors available) All sheds have a free O.S.B. floor. Optional timber floor chargeable - see extras page Extra fixed toughened glass window 24" x 24" £25  $\bullet$  Opening toughened glass window 24" x 24" £40 Extra single door £50  $\bullet$  Double doors £50  $\bullet$  Extra double doors £100  $\bullet$  Stable door £55