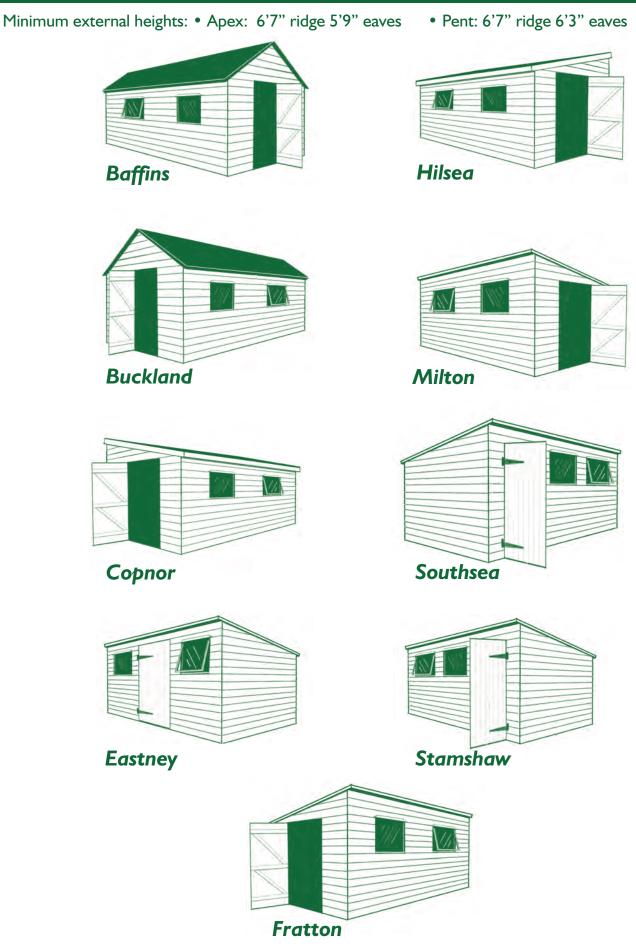

## STANDARD SHEDS

Choose your shape Pick your size Decide the cladding A, B, C or B+

Add any extras (see extras page)
All prices include assembly onto a prepared base
Please add VAT to all prices

### HIGHER SHEDS

Minimum external heights: • Apex: 7'5" ridge 6'7" eaves • Pent: 7'5" ridge 6'7" eaves

Add any extras (see extras page) All prices include assembly onto a prepared base Please add VAT to all prices

Choose your shape

Decide the cladding A, B, C or B+

Pick your size