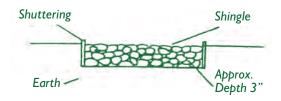

### SHINGLE BASE

 $\frac{3}{4}$  all in shingle, flat and level to the size of the building ordered. We also recommend loose bearers with this base (see extras page).

Remember all buildings have roof overhangs approximately 3" all round.