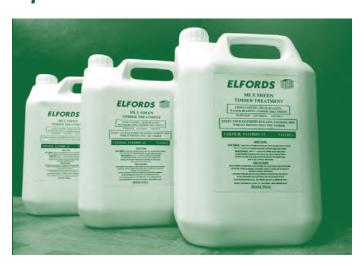

### **Elfords Limited MLX Timber Treatment**

Elfords Limited MLX top coat solvent based timber treatment has been formulated to provide an all-in-one weather protection and preservative.

MLX is a highly water resistant coating with high penetration and is suitable for both sawn and prepared timber.

MLX top coat timber should be applied as soon as possible after the building has been erected and refreshed annually.

MLX treatment is available in 5 Litre containers.

£32.50 + VAT per 5 litre container (Please read instructions on container before use).